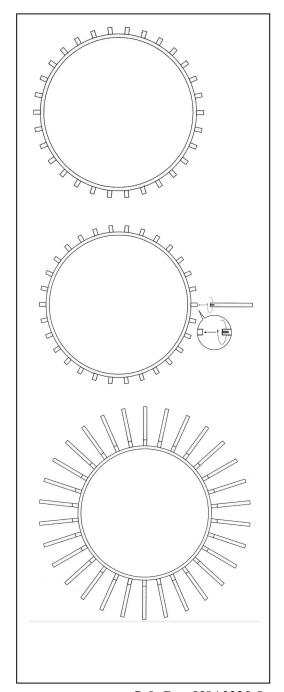

## **ASSEMBLY INSTRUCTIONS**

| Assembly Instruction |              |        |  |  |  |
|----------------------|--------------|--------|--|--|--|
| STYLE: 09883         |              |        |  |  |  |
| Parts list           |              |        |  |  |  |
| Α                    | MIRROR FRAME | 1PC    |  |  |  |
| В                    | ACRYILC ROD  | 30 PCS |  |  |  |

1. Take the parts carefully out of the carton, and place them on a flat surface. Make sure that the parts will not be damaged.

2. Put the first acrylic rod into the mirror frame tube: to align the threaded hole that inside of acrylic rod's end, with the screw that fastened at the bottom inside of metal tube, then screw the acrylic rod into frame tube carefully.

3. Repeat above instruction to secure all the acrylic rods in frame. To clean, wipe with soft dry cloth. Assembly is complete.